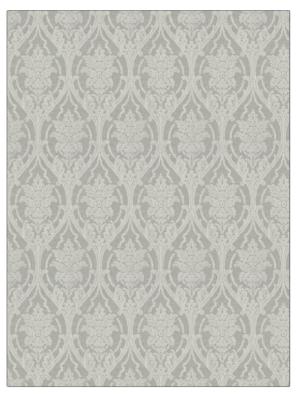

## Fabric Product Details

| PATTERN Tasso<br>COLOR 02 |                |  |
|---------------------------|----------------|--|
| BRAND                     | APPLICATION    |  |
| Vervain                   | Fabric         |  |
| USES                      | CATEGORIES     |  |
| Drapery                   | Sheer, Linen   |  |
| COLORS                    | DESIGN TYPES   |  |
| Off White / Ivory         | Damask         |  |
| SCALE                     | RAILROADED     |  |
| Large                     | Not Railroaded |  |