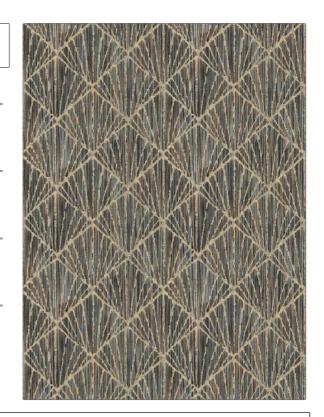

## Fabric Product Details

PATTERN Velvet Scallop COLOR Mineral

BRAND APPLICATION

Vervain Fabric

USES CATEGORIES

Upholstery Velvet / Grospoint

BOOK COLORS

Tesori Grey

DESIGN TYPES RAILROADED

Flamestitch, Abstract Not Railroaded

| WIDTH                | VERTICAL REPEAT         | HORIZONTAL REPEAT                                | CONTENT                 |
|----------------------|-------------------------|--------------------------------------------------|-------------------------|
| 55.00 in (139.70 cm) | 13.00 in (33.02 cm)     | 13.50 in (34.29 cm)                              | 71% Viscose, 29% Cotton |
| BACKING              | FIRE CODES              | DOUBLE RUBS                                      | PRODUCT NUMBER          |
|                      | UFAC Class I / NFPA 260 | Exceeds 51,000 Double<br>Rubs (Wyzenbeek Method) | 9367205                 |
| DATE BOOKED          | COUNTRY                 | CLEANING CODES                                   |                         |
| 09/2018              | India                   | S                                                |                         |