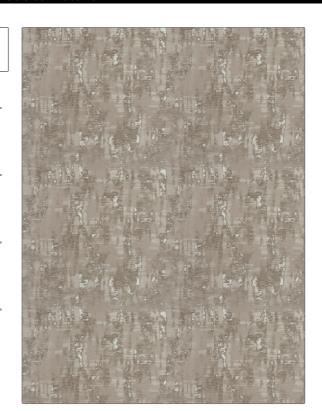

## Fabric Product Details

PATTERN Cavalieri COLOR Pyrite

BRAND

APPLICATION

Vervain

Fabric

USES

CATEGORIES

Bedding, Drapery, Multipurpose, Upholstery Silk, Wovens

воок

COLORS

Vervain Fall 2017 Venetian

Taupe / Tan

DESIGN TYPES

SCALE

Contemporary / Modern, Abstract

Large

RAILROADED

Not Railroaded

| WIDTH                | VERTICAL REPEAT     | HORIZONTAL REPEAT   | CONTENT                              |
|----------------------|---------------------|---------------------|--------------------------------------|
| 54.00 in (137.16 cm) | 27.50 in (69.85 cm) | 27.50 in (69.85 cm) | 41% Viscose, 37% Cotton,<br>22% Silk |
| BACKING              | PRODUCT NUMBER      | DATE BOOKED         | COUNTRY                              |
|                      | 9119102             | 11/2017             | Italy                                |
| CLEANING CODES       |                     |                     |                                      |
| S                    |                     |                     |                                      |