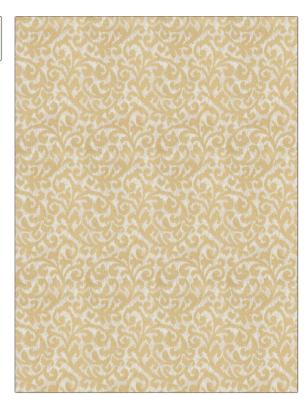

| PATTERN Palazzino Sa<br>color 02 | atin                      |  |
|----------------------------------|---------------------------|--|
| BRAND                            | APPLICATION               |  |
| Vervain                          | Fabric                    |  |
| USES                             | CATEGORIES                |  |
| Bedding, Drapery                 | Prints                    |  |
| COLORS                           | DESIGN TYPES              |  |
| Metallic, Gold, White            | Print Pattern, Scrollwork |  |
| SCALE                            | RAILROADED                |  |
| Large                            | Not Railroaded            |  |