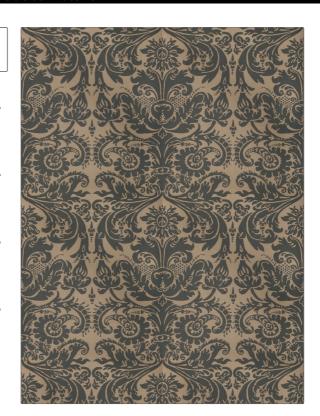

## Fabric Product Details

PATTERN Massico COLOR Raffia

BRAND APPLICATION

Vervain Fabric

USES CATEGORIES

Bedding, Drapery Prints

BOOK COLORS

Vervain Spring 2017 Black, Taupe / Tan

DESIGN TYPES SCALE

Print Pattern, Damask Large

RAILROADED

Not Railroaded

| WIDTH                | VERTICAL REPEAT     | HORIZONTAL REPEAT   | CONTENT               |
|----------------------|---------------------|---------------------|-----------------------|
| 54.00 in (137.16 cm) | 32.00 in (81.28 cm) | 27.00 in (68.58 cm) | 51% Cotton, 49% Linen |
| BACKING              | PRODUCT NUMBER      | DATE BOOKED         | COUNTRY               |
|                      | 8635601             | 02/2017             | Printed In USA        |
| CLEANING CODES       | _                   |                     |                       |
| 5                    |                     |                     |                       |