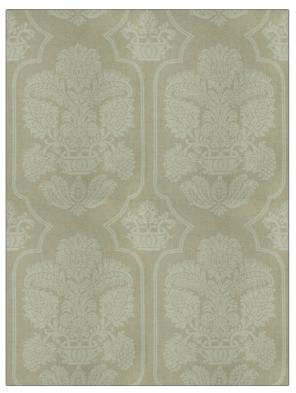

## Fabric Product Details

| PATTERN<br>COLOR | Estampa<br>01 |                       |  |
|------------------|---------------|-----------------------|--|
| BRAND            |               | APPLICATION           |  |
| Vervain          |               | Fabric                |  |
| USES             |               | CATEGORIES            |  |
| Bedding, Drapery |               | Prints                |  |
| COLORS           |               | DESIGN TYPES          |  |
| Beige            |               | Print Pattern, Damask |  |
| SCALE            |               | RAILROADED            |  |
| Large            |               | Not Railroaded        |  |