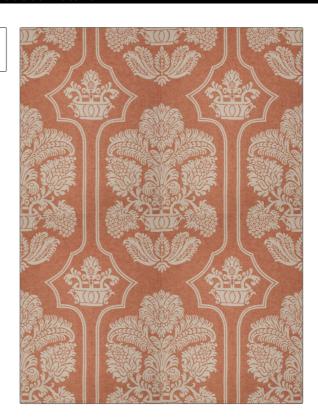

## Fabric Product Details

PATTERN Estampa Color Coral

BRAND

Vervain Fabric

APPLICATION

USES CATEGORIES

Bedding, Drapery Prints

BOOK COLORS

Vervain Spring 2017 Coral / Peach

DESIGN TYPES SCALE

Print Pattern, Damask Large

RAILROADED

Not Railroaded

| WIDTH                | VERTICAL REPEAT     | HORIZONTAL REPEAT   | CONTENT        |
|----------------------|---------------------|---------------------|----------------|
| 54.00 in (137.16 cm) | 36.00 in (91.44 cm) | 27.00 in (68.58 cm) | 100% Linen     |
| BACKING              | PRODUCT NUMBER      | DATE BOOKED         | COUNTRY        |
|                      | 8635404             | 02/2017             | Printed In USA |
| CLEANING CODES       | _                   |                     |                |
| S                    |                     |                     |                |
|                      |                     |                     |                |