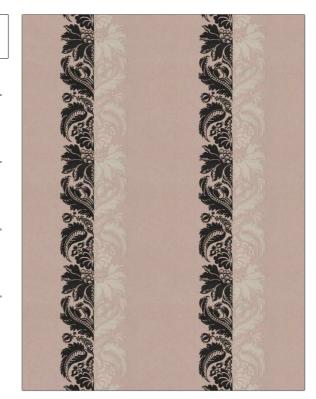

PATTERN Haute Stuff
COLOR 02

BRAND APPLICATION

Vervain Fabric

USES CATEGORIES

Drapery Crewels / Embroideries,

Linen

COLORS DESIGN TYPES

Grey, Pink, White Embroidery, Stripes,

Damask

SCALE RAILROADED

Large Not Railroaded

| WIDTH                | VERTICAL REPEAT     | HORIZONTAL REPEAT   | CONTENT                                                           |
|----------------------|---------------------|---------------------|-------------------------------------------------------------------|
| 54.00 in (137.16 cm) | 23.00 in (58.42 cm) | 26.50 in (67.31 cm) | Embroidery: 74% Rayon,<br>26% Spun Polyester, Base:<br>100% Linen |
| BACKING              | PRODUCT NUMBER      | COUNTRY             | CLEANING CODES                                                    |
|                      | 8293302             | India               | S                                                                 |

ADDITIONAL PRODUCT NOTES

Refer To Image Under Sample., Exclusive Pattern, Embroidered Textiles Are Not, Guaranteed For Precise Color, Matching And Colorfastness., Color Placement Of Embroidery, May Vary. All Measurements, Quoted For Repeats Are, Approximate.