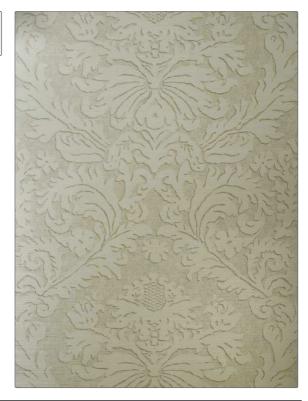

PATTERN 90020W Manderley S COLOR 501

BRAND

Vervain Wallcovering

APPLICATION

Off White / Ivory

CATEGORIES COLORS

Grasscloths, En 15102,

Prints

DESIGN TYPES

Print Pattern, Damask

| WIDTH                             | VERTICAL REPEAT     | HORIZONTAL REPEAT   | CONTENT               |
|-----------------------------------|---------------------|---------------------|-----------------------|
| 36.00 in (91.44 cm)               | 35.50 in (90.17 cm) | 36.00 in (91.44 cm) | 90% Sisal, 10% Cotton |
| BACKING                           | FIRE CODES          | PRODUCT NUMBER      | COUNTRY               |
| Pretrimmed, 100% Paper<br>Backing | Ce Mark Certified   | 7952301             | South Korea           |