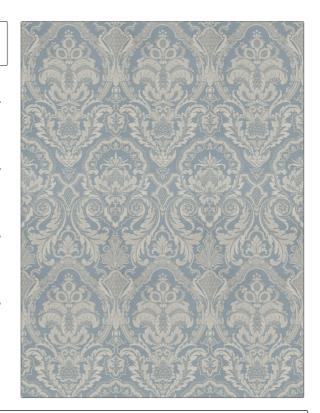

PATTERN Marchese COLOR 04

BRAND APPLICATION

Vervain Fabric

USES CATEGORIES

Bedding, Drapery, Prints, Linen Multipurpose, Upholstery

COLORS DESIGN TYPES

Blue Print Pattern, Damask

SCALE RAILROADED

Large Not Railroaded

| WIDTH                | VERTICAL REPEAT      | HORIZONTAL REPEAT   | CONTENT               |
|----------------------|----------------------|---------------------|-----------------------|
| 54.00 in (137.16 cm) | 46.00 in (116.84 cm) | 18.00 in (45.72 cm) | 51% Cotton, 49% Linen |
| BACKING              | PRODUCT NUMBER       | COUNTRY             | CLEANING CODES        |
|                      | 7619204              | Printed In USA      |                       |