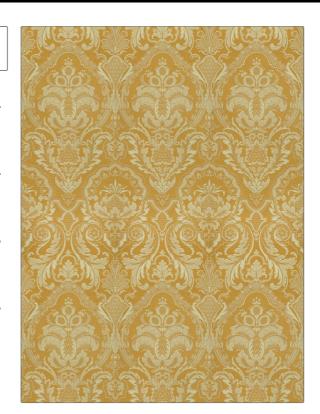

PATTERN Marchese COLOR Topaz

BRAND APPLICATION

Vervain Fabric

USES CATEGORIES

Bedding, Drapery, Prints, Linen Multipurpose, Upholstery

BOOK COLORS

Vervain Fall 2016 Gold

DESIGN TYPES SCALE

Print Pattern, Damask Large

RAILROADED

Not Railroaded

| WIDTH                | VERTICAL REPEAT      | HORIZONTAL REPEAT   | CONTENT               |
|----------------------|----------------------|---------------------|-----------------------|
| 54.00 in (137.16 cm) | 46.00 in (116.84 cm) | 18.00 in (45.72 cm) | 51% Cotton, 49% Linen |
| BACKING              | PRODUCT NUMBER       | COUNTRY             | CLEANING CODES        |
|                      | 7619102              | Printed In USA      | S                     |