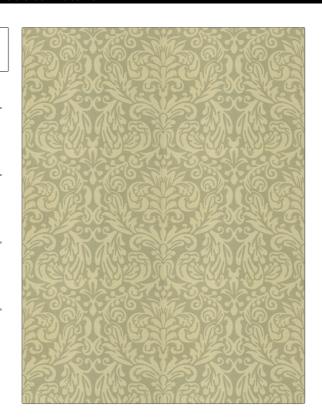

PATTERN Petrini
COLOR Limestone

BRAND APPLICATION

Vervain Fabric

USES CATEGORIES

Bedding, Drapery, Prints, Linen Multipurpose, Upholstery

BOOK COLORS

Vervain Fall 2016 Taupe / Tan

DESIGN TYPES SCALE

Print Pattern, Damask Large

RAILROADED

Not Railroaded

| WIDTH                | VERTICAL REPEAT     | HORIZONTAL REPEAT   | CONTENT               |
|----------------------|---------------------|---------------------|-----------------------|
| 54.00 in (137.16 cm) | 25.25 in (64.14 cm) | 27.00 in (68.58 cm) | 51% Cotton, 49% Linen |
| BACKING              | PRODUCT NUMBER      | COUNTRY             | CLEANING CODES        |
|                      | 7618905             | Printed In USA      | S                     |