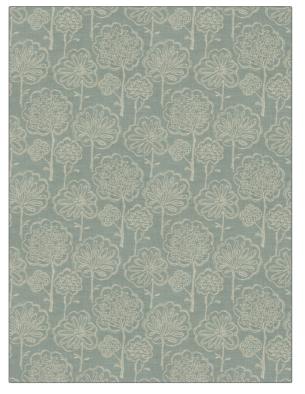

## Fabric Product Details

| PATTERN<br>COLOR                  | Luciana<br>Copen |               |  |
|-----------------------------------|------------------|---------------|--|
| BRAND                             |                  | APPLICATION   |  |
| Vervain                           |                  | Fabric        |  |
| USES                              |                  | CATEGORIES    |  |
| Bedding, Drapery,<br>Multipurpose |                  | Prints, Linen |  |
| воок                              |                  | COLORS        |  |
| Vervain Fall 2016                 |                  | Blue          |  |
| DESIGN TYPES                      |                  | SCALE         |  |
| Floral, Print Pattern             |                  | Large         |  |
| RAILROADED                        | )                |               |  |

Not Railroaded

| WIDTH                | VERTICAL REPEAT     | HORIZONTAL REPEAT   | CONTENT              |
|----------------------|---------------------|---------------------|----------------------|
| 54.00 in (137.16 cm) | 25.25 in (64.14 cm) | 27.00 in (68.58 cm) | 55% Linen, 45% Rayon |
| BACKING              | PRODUCT NUMBER      | COUNTRY             | CLEANING CODES       |
|                      | 7614403             | Printed In USA      | S                    |