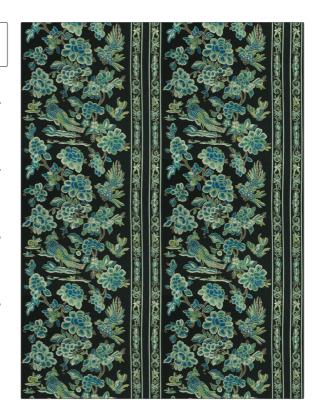

## Fabric Product Details

PATTERN La Croix 02 COLOR

BRAND APPLICATION

Vervain Fabric

USES CATEGORIES

Bedding, Multipurpose, Upholstery **Prints** 

COLORS DESIGN TYPES

Green Floral, Print Pattern

SCALE RAILROADED

Large Not Railroaded

| WIDTH                | VERTICAL REPEAT     | HORIZONTAL REPEAT   | CONTENT        |
|----------------------|---------------------|---------------------|----------------|
| 54.00 in (137.16 cm) | 27.00 in (68.58 cm) | 27.00 in (68.58 cm) | 100% Linen     |
| BACKING              | PRODUCT NUMBER      | COUNTRY             | CLEANING CODES |
|                      | 6970702             | Printed In USA      |                |