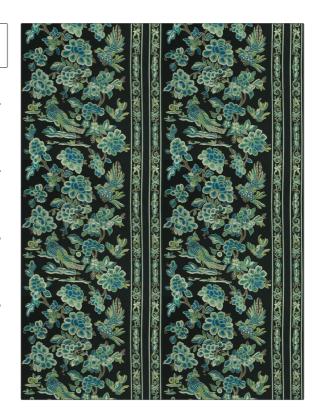

## Fabric Product Details

PATTERN La Croix COLOR Malachite

Vervain Fabric

USES CATEGORIES

Bedding, Multipurpose, Prints Upholstery

,

BOOK COLORS

Vervain Spring 2016 Green

DESIGN TYPES SCALE

Floral, Print Pattern Large

RAILROADED

Not Railroaded

| WIDTH                | VERTICAL REPEAT     | HORIZONTAL REPEAT   | CONTENT        |
|----------------------|---------------------|---------------------|----------------|
| 54.00 in (137.16 cm) | 27.00 in (68.58 cm) | 27.00 in (68.58 cm) | 100% Linen     |
| BACKING              | PRODUCT NUMBER      | DATE BOOKED         | COUNTRY        |
|                      | 6970602             | 01/2016             | Printed In USA |
| CLEANING CODES       |                     |                     |                |
| S                    | _                   |                     |                |
| -                    |                     |                     |                |