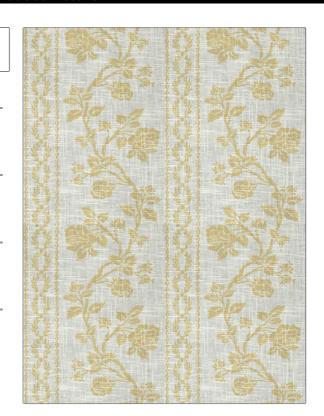

## Fabric Product Details

PATTERN Michaud **Artichoke** COLOR

BRAND APPLICATION

Vervain Fabric

USES CATEGORIES

Bedding, Multipurpose,Upholstery

**Prints** 

воок COLORS

Vervain Spring 2016 Light Green

DESIGN TYPES SCALE

Floral, Print Pattern Large

RAILROADED

Not Railroaded

| WIDTH                | VERTICAL REPEAT     | HORIZONTAL REPEAT   | CONTENT              |
|----------------------|---------------------|---------------------|----------------------|
| 54.00 in (137.16 cm) | 18.00 in (45.72 cm) | 13.50 in (34.29 cm) | 55% Linen, 45% Rayon |
| BACKING              | PRODUCT NUMBER      | DATE BOOKED         | COUNTRY              |
|                      | 6968303             | 01/2016             | Printed In USA       |
| CLEANING CODES       |                     |                     |                      |
| S                    |                     |                     |                      |
|                      |                     |                     |                      |