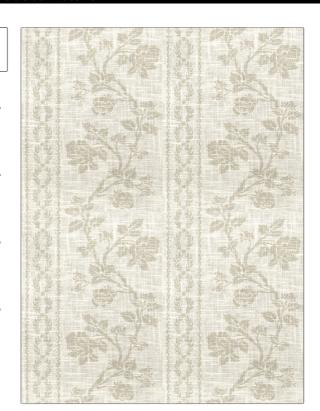

## Fabric Product Details

PATTERN Michaud COLOR Mist

BRAND

APPLICATION

Vervain

Fabric

USES

CATEGORIES

Bedding, Multipurpose, Upholstery

**Prints** 

воок

COLORS

Vervain Spring 2016

Grey

DESIGN TYPES

SCALE

Floral, Print Pattern

Large

RAILROADED

Not Railroaded

| WIDTH                | VERTICAL REPEAT     | HORIZONTAL REPEAT   | CONTENT              |
|----------------------|---------------------|---------------------|----------------------|
| 54.00 in (137.16 cm) | 18.00 in (45.72 cm) | 13.50 in (34.29 cm) | 55% Linen, 45% Rayon |
| BACKING              | PRODUCT NUMBER      | DATE BOOKED         | COUNTRY              |
|                      | 6968301             | 01/2016             | Printed In USA       |
| CLEANING CODES       | _                   |                     |                      |
| ;                    |                     |                     |                      |