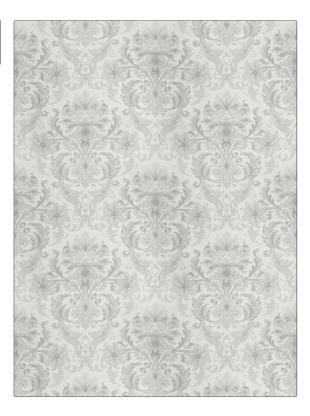

## Fabric Product Details

| PATTERN Scafani<br>COLOR Mist |             |
|-------------------------------|-------------|
| BRAND                         | APPLICATION |
| Vervain                       | Fabric      |
| USES                          | CATEGORIES  |
| Bedding, Upholstery           | Prints      |
| воок                          | COLORS      |
| Vervain Spring 2016           | Grey        |
| DESIGN TYPES                  | SCALE       |
| Print Pattern, Damask         | Large       |
| RAILROADED                    | -           |

Not Railroaded

| WIDTH                    | VERTICAL REPEAT        | HORIZONTAL REPEAT   | CONTENT                   |
|--------------------------|------------------------|---------------------|---------------------------|
| 54.00 in (137.16 cm)     | 27.00 in (68.58 cm)    | 27.00 in (68.58 cm) | 100% Linen                |
| BACKING                  | PRODUCT NUMBER 6968101 | DATE BOOKED 01/2016 | COUNTRY<br>Printed In USA |
| CLEANING CODES           |                        |                     |                           |
|                          |                        |                     |                           |
| ADDITIONAL PRODUCT NOTES |                        |                     |                           |
| Exclusive Pattern        |                        |                     |                           |