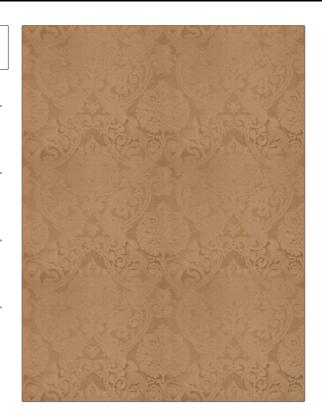

## Fabric Product Details

PATTERN Beaver Creek Damask COLOR Hickory

PRAND APPLICATION

Vervain Fabric

Bedding, Drapery Silk

CATEGORIES

BOOK COLORS

Vervain Spring 2016 Brown

DESIGN TYPES SCALE

Animal, Damask Large

RAILROADED

Not Railroaded

USES

| WIDTH                | VERTICAL REPEAT     | HORIZONTAL REPEAT   | CONTENT              |
|----------------------|---------------------|---------------------|----------------------|
| 54.00 in (137.16 cm) | 22.00 in (55.88 cm) | 27.00 in (68.58 cm) | 70% Cotton, 30% Silk |
| BACKING              | PRODUCT NUMBER      | DATE BOOKED         | COUNTRY              |
|                      | 6826502             | 01/2016             | Italy                |
| CLEANING CODES       | _                   |                     |                      |
| S                    |                     |                     |                      |
|                      |                     |                     |                      |