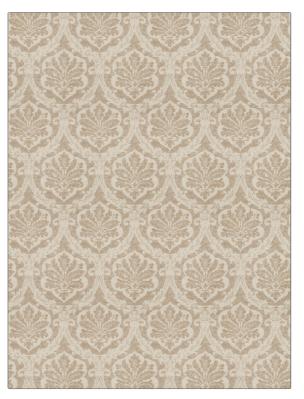

## Fabric Product Details

| PATTERN<br>COLOR                  | Nova Pachora<br>01 |                |  |
|-----------------------------------|--------------------|----------------|--|
| BRAND                             |                    | APPLICATION    |  |
| Vervain                           |                    | Fabric         |  |
| USES                              |                    | CATEGORIES     |  |
| Bedding, Drapery,<br>Multipurpose |                    | Prints         |  |
| COLORS                            |                    | DESIGN TYPES   |  |
| Grey                              |                    | Damask         |  |
|                                   |                    |                |  |
| SCALE                             |                    | RAILROADED     |  |
| Large                             |                    | Not Railroaded |  |