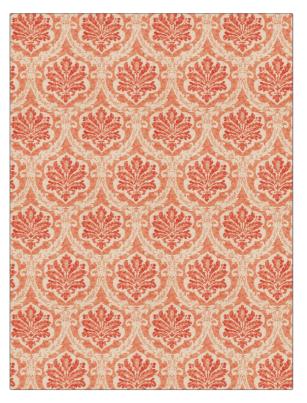

## PATTERN Nova Pachora COLOR Primrose

| BRAND                             | APPLICATION   |  |
|-----------------------------------|---------------|--|
| Vervain                           | Fabric        |  |
| USES                              | CATEGORIES    |  |
| 0323                              |               |  |
| Bedding, Drapery,<br>Multipurpose | Prints        |  |
| COLLECTION                        | COLORS        |  |
| Vervain Fall 2015                 | Coral / Peach |  |
| DESIGN TYPES                      | SCALE         |  |
|                                   | JUALE         |  |
| Damask                            | Large         |  |
|                                   |               |  |
|                                   |               |  |

RAILROADED

Not Railroaded

| WIDTH                | VERTICAL REPEAT     | HORIZONTAL REPEAT   | CONTENT               |
|----------------------|---------------------|---------------------|-----------------------|
| 54.00 in (137.16 cm) | 19.00 in (48.26 cm) | 13.50 in (34.29 cm) | 51% Cotton, 49% Linen |
| BACKING              | PRODUCT NUMBER      | COUNTRY             | CLEANING CODES        |
|                      | 6515808             | Printed In USA      | S                     |