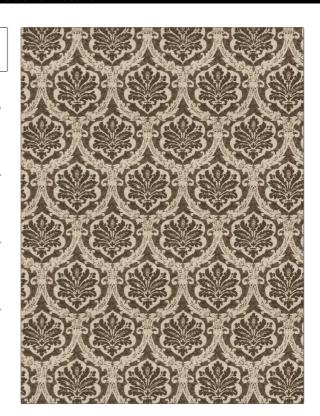

## Fabric Product Details

PATTERN Nova Pachora Color Charcoal

Vervain Fabric

**Prints** 

USES CATEGORIES

Bedding, Drapery, Multipurpose

COLLECTION COLORS

Vervain Fall 2015 Grey

DESIGN TYPES SCALE

Damask Large

RAILROADED

Not Railroaded

| WIDTH                | VERTICAL REPEAT     | HORIZONTAL REPEAT   | CONTENT               |
|----------------------|---------------------|---------------------|-----------------------|
| 54.00 in (137.16 cm) | 19.00 in (48.26 cm) | 13.50 in (34.29 cm) | 51% Cotton, 49% Linen |
| BACKING              | PRODUCT NUMBER      | COUNTRY             | CLEANING CODES        |
|                      | 6515806             | Printed In USA      | S                     |