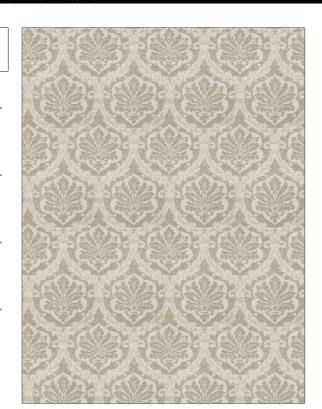

PATTERN Nova Pachora
COLOR Gray

Vervain APPLICATION

APPLICATION

Fabric

**Prints** 

COLORS

SCALE

USES CATEGORIES

Bedding, Drapery, Multipurpose

Vervain Fall 2015 Grey

Damask Large

RAILROADED

Not Railroaded

COLLECTION

DESIGN TYPES

| WIDTH                | VERTICAL REPEAT     | HORIZONTAL REPEAT   | CONTENT               |
|----------------------|---------------------|---------------------|-----------------------|
| 54.00 in (137.16 cm) | 19.00 in (48.26 cm) | 13.50 in (34.29 cm) | 51% Cotton, 49% Linen |
| BACKING              | PRODUCT NUMBER      | COUNTRY             | CLEANING CODES        |
|                      | 6515802             | Printed In USA      | S                     |