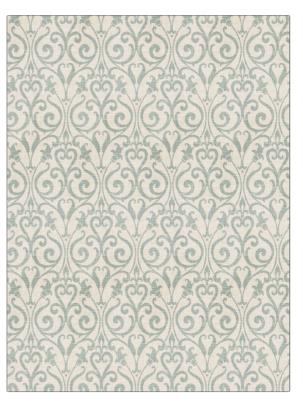

## Fabric Product Details

| PATTERN Norante<br>COLOR 01                   |                |  |
|-----------------------------------------------|----------------|--|
| BRAND                                         | APPLICATION    |  |
| Vervain                                       | Fabric         |  |
| USES                                          | CATEGORIES     |  |
| Bedding, Drapery,<br>Multipurpose, Upholstery | Prints, Linen  |  |
| COLORS                                        | DESIGN TYPES   |  |
| Blue                                          | Print Pattern  |  |
|                                               |                |  |
| SCALE                                         | RAILROADED     |  |
| Large                                         | Not Railroaded |  |