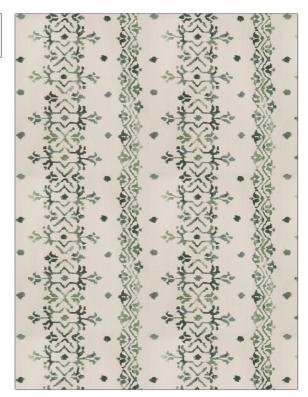

| PATTERN Sanya<br>COLOR 03         |                             |  |
|-----------------------------------|-----------------------------|--|
| BRAND                             | APPLICATION                 |  |
| Vervain                           | Fabric                      |  |
| USES                              | CATEGORIES                  |  |
| Bedding, Drapery,<br>Multipurpose | Crewels / Embroideries      |  |
| COLORS                            | DESIGN TYPES                |  |
| Aqua / Teal                       | Embroidery, Floral, Stripes |  |
| SCALE                             | RAILROADED                  |  |
| Large                             | Not Railroaded              |  |
|                                   |                             |  |

| WIDTH                | VERTICAL REPEAT     | HORIZONTAL REPEAT   | CONTENT                                     |
|----------------------|---------------------|---------------------|---------------------------------------------|
| 53.00 in (134.62 cm) | 31.50 in (80.01 cm) | 25.50 in (64.77 cm) | 80% Cotton, 12% Spun<br>Polyester, 8% Rayon |
| BACKING PRODUCT N    | PRODUCT NUMBER      | COUNTRY             | CLEANING CODES                              |
|                      | 6443003             | India               | S                                           |

ADDITIONAL PRODUCT NOTES

Exclusive Pattern, Embroidered Textiles Are Not, Guaranteed For Precise Color, Matching And Colorfastness., Color Placement Of Embroidery, May Vary. All Measurements, Quoted For Repeats Are, Approximate.