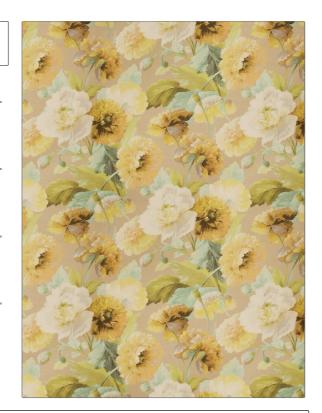

PATTERN Midsummer COLOR

BRAND APPLICATION

Vervain Fabric

USES CATEGORIES

Bedding, Drapery, Multipurpose, Upholstery Prints, Linen

COLORS DESIGN TYPES

Green, Aqua / Teal, Light Floral, Print Pattern Green

SCALE RAILROADED

Large Not Railroaded

| WIDTH                | VERTICAL REPEAT     | HORIZONTAL REPEAT   | CONTENT        |
|----------------------|---------------------|---------------------|----------------|
| 60.00 in (152.40 cm) | 38.00 in (96.52 cm) | 19.00 in (48.26 cm) | 100% Linen     |
| BACKING              | PRODUCT NUMBER      | COUNTRY             | CLEANING CODES |
|                      | 5997503             | Austria             |                |