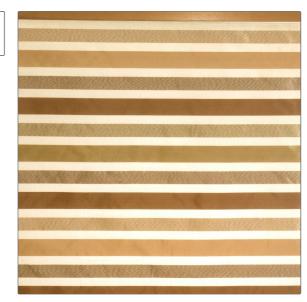

## Fabric Product Details

PATTERN **Trident** Marble COLOR BRAND APPLICATION Vervain Fabric CATEGORIES COLORS Sheer Brown DESIGN TYPES SCALE Stripes, Contemporary / Medium Modern

Not Railroaded

RAILROADED