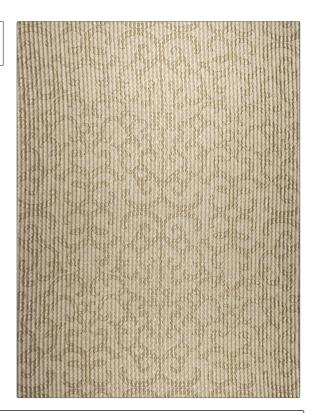

PATTERN Iliad
COLOR 02

Large

BRAND APPLICATION

Vervain Fabric

CATEGORIES COLORS

Silk Beige

DESIGN TYPES SCALE

Contemporary / Modern, Damask

RAILROADED

Not Railroaded

| WIDTH                | VERTICAL REPEAT     | HORIZONTAL REPEAT   | CONTENT                           |
|----------------------|---------------------|---------------------|-----------------------------------|
| 52.00 in (132.08 cm) | 32.90 in (83.57 cm) | 26.70 in (67.82 cm) | 53% Silk 35% Linen 12%<br>Acrylic |
| BACKING              | PRODUCT NUMBER      | COUNTRY             | CLEANING CODES                    |
|                      | 0595002             | India               | S                                 |

ADDITIONAL PRODUCT NOTES

Exclusive Pattern, Silks Are Not, Guaranteed Against Fading Or, For Precise Color Matching,, Colorfastness And Durability.