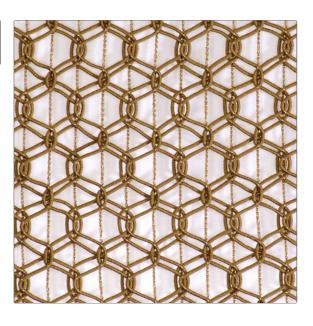

## Fabric Product Details

| pattern Zuri<br>color Bronze |             |
|------------------------------|-------------|
| BRAND                        | APPLICATION |
| Vervain                      | Fabric      |
| CATEGORIES                   | COLORS      |
| Sheer                        | Brown       |
| DESIGN TYPES                 | SCALE       |
| Lattice / Fretwork, Novelty  | Small       |
|                              |             |

RAILROADED

Not Railroaded

| WIDTH                | VERTICAL REPEAT   | HORIZONTAL REPEAT | CONTENT                               |
|----------------------|-------------------|-------------------|---------------------------------------|
| 54.00 in (137.16 cm) | 2.00 in (5.08 cm) | 2.00 in (5.08 cm) | 30% Cotton 40% Viscose%<br>30% Bamboo |
| BACKING              | PRODUCT NUMBER    | COUNTRY           | CLEANING CODES                        |
|                      | 0594304           | Italy             | S                                     |
|                      |                   |                   |                                       |