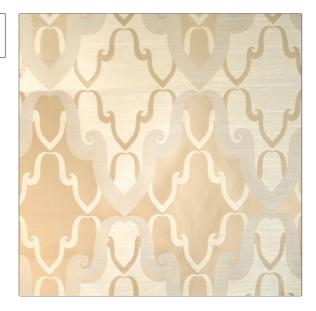

## Fabric Product Details

| PATTERN Odysseus COLOR Amber |             |
|------------------------------|-------------|
| BRAND                        | APPLICATION |
| Vervain                      | Fabric      |
| CATEGORIES                   | COLORS      |
| Wovens, Linen                | Beige       |
| DESIGN TYPES                 | SCALE       |

Large

Not Railroaded

RAILROADED

Ogee, Damask

| WIDTH                  | VERTICAL REPEAT     | HORIZONTAL REPEAT   | CONTENT                              |
|------------------------|---------------------|---------------------|--------------------------------------|
| 54.00 in (137.16 cm)   | 24.00 in (60.96 cm) | 13.50 in (34.29 cm) | 46% Polyester 28% Rayon<br>26% Linen |
| BACKING PRODUCT NUMBER | COUNTRY             | CLEANING CODES      |                                      |
|                        | 0593505             | USA                 | S                                    |