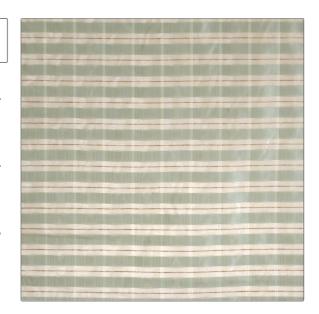

## Fabric Product Details

PATTERN Metis **Turquoise** COLOR

BRAND APPLICATION

Vervain Fabric

CATEGORIES COLORS

Sheer Aqua / Teal

Small

DESIGN TYPES SCALE

Check / Plaid, Contemporary / Modern

RAILROADED

Not Railroaded

| WIDTH                | VERTICAL REPEAT   | HORIZONTAL REPEAT | CONTENT                            |
|----------------------|-------------------|-------------------|------------------------------------|
| 54.00 in (137.16 cm) | 1.30 in (3.30 cm) | 1.70 in (4.32 cm) | 83% Polyester 9% Rayon<br>8% Nylon |
| BACKING              | PRODUCT NUMBER    | COUNTRY           | CLEANING CODES                     |
|                      | 0593305           | USA               | s                                  |