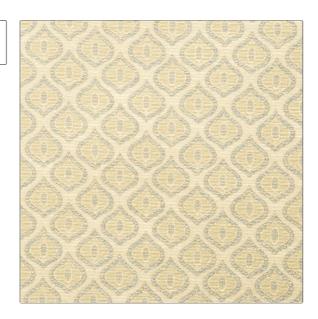

## Fabric Product Details

PATTERN Winslow Weave COLOR 02

BRAND APPLICATION

Vervain Fabric

CATEGORIES COLORS

Wovens, Solids / Small Light Blue, Off White / Scale Patterns Ivory

DESIGN TYPES SCALE

Small Scale Woven, Ogee Small

RAILROADED

Not Railroaded

| VERTICAL REPEAT   | HORIZONTAL REPEAT                                           | CONTENT                                                                                                                 |
|-------------------|-------------------------------------------------------------|-------------------------------------------------------------------------------------------------------------------------|
| 1.70 in (4.32 cm) | 1.70 in (4.32 cm)                                           | 56% Rayon 27% Polyester<br>16% Cotton 1% Nylon                                                                          |
| FIRE CODES        | DOUBLE RUBS                                                 | PRODUCT NUMBER                                                                                                          |
| UFAC Class I      | Exceeds 45,000 Double<br>Rubs (Wyzenbeek Method)            | 0586202                                                                                                                 |
| CLEANING CODES    | _                                                           |                                                                                                                         |
| S                 |                                                             |                                                                                                                         |
|                   | 1.70 in (4.32 cm)  FIRE CODES  UFAC Class I  CLEANING CODES | 1.70 in (4.32 cm)  FIRE CODES  DOUBLE RUBS  UFAC Class I  Exceeds 45,000 Double Rubs (Wyzenbeek Method)  CLEANING CODES |