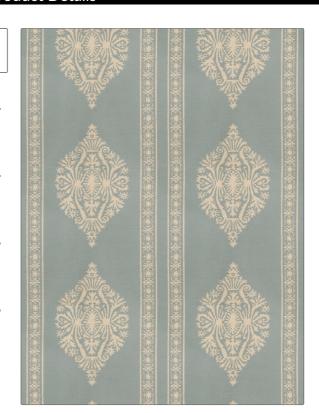

## Fabric Product Details

PATTERN **Piomontesi** Copen COLOR

BRAND APPLICATION

Vervain Fabric

USES CATEGORIES

Bedding, Drapery, Multipurpose, Upholstery

Prints, Linen

COLLECTION COLORS

Vervain Spring 2015 Collection Light Blue

SCALE

Damask Large

RAILROADED

Not Railroaded

DESIGN TYPES

| WIDTH                | VERTICAL REPEAT     | HORIZONTAL REPEAT   | CONTENT        |
|----------------------|---------------------|---------------------|----------------|
| 54.00 in (137.16 cm) | 27.00 in (68.58 cm) | 27.00 in (68.58 cm) | 100% Linen     |
| BACKING              | PRODUCT NUMBER      | COUNTRY             | CLEANING CODES |
|                      | 5852901             | Printed In USA      | S              |