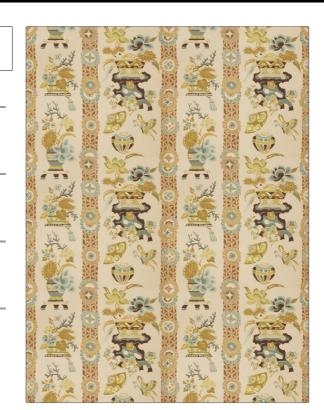

## Fabric Product Details

PATTERN Biancara COLOR Capri

BRAND APPLICATION

Vervain Fabric

USES CATEGORIES

Bedding, Drapery Prints

COLLECTION COLORS

Vervain Spring 2015 Light Blue, Light Green Collection

DESIGN TYPES SCALE

Floral Large

RAILROADED

Not Railroaded

| WIDTH                | VERTICAL REPEAT     | HORIZONTAL REPEAT   | CONTENT        |
|----------------------|---------------------|---------------------|----------------|
| 54.00 in (137.16 cm) | 26.00 in (66.04 cm) | 27.00 in (68.58 cm) | 100% Cotton    |
| BACKING              | PRODUCT NUMBER      | COUNTRY             | CLEANING CODES |
|                      | 5852803             | Printed In USA      | S              |