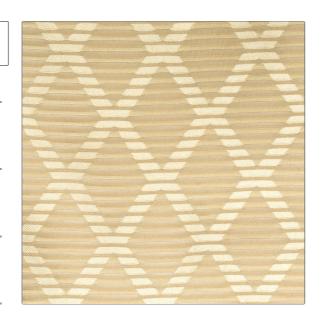

## Fabric Product Details

PATTERN Gossamer Diamond COLOR Dusk

PRAND APPLICATION

Vervain Fabric

Sheer, Silk Silks - One

воок

DESIGN TYPES

Taupe / Tan, Off White / Contemporary / Modern, Ivory Diamond

SCALE RAILROADED

Small Not Railroaded

| WIDTH                | VERTICAL REPEAT   | HORIZONTAL REPEAT | CONTENT   |
|----------------------|-------------------|-------------------|-----------|
| 55.00 in (139.70 cm) | 3.10 in (7.87 cm) | 2.30 in (5.84 cm) | 100% Silk |
|                      |                   |                   |           |
| BACKING              | PRODUCT NUMBER    | DATE BOOKED       | COUNTRY   |
|                      | 0584203           | 06/2009           | India     |