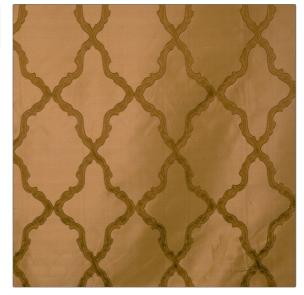

## Fabric Product Details

| PATTERN Espalier COLOR 03 |             |
|---------------------------|-------------|
| BRAND                     | APPLICATION |
| Vervain                   | Fabric      |
| CATEGORIES                | COLORS      |
| Silk, Wovens              | Brown, Gold |
| DESIGN TYPES              | SCALE       |
| Lattice / Fretwork, Ogee  | Medium      |
| RAILROADED                |             |

| WIDTH                | VERTICAL REPEAT     | HORIZONTAL REPEAT  | CONTENT        |
|----------------------|---------------------|--------------------|----------------|
| 55.00 in (139.70 cm) | 12.00 in (30.48 cm) | 8.70 in (22.10 cm) | 100% Silk      |
| BACKING              | PRODUCT NUMBER      | COUNTRY            | CLEANING CODES |
|                      | 0584103             | India              | S              |