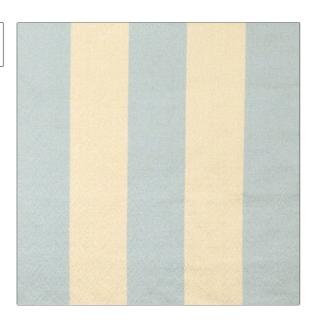

## Fabric Product Details

| PATTERN Echo Stripe COLOR 02      |             |
|-----------------------------------|-------------|
| BRAND                             | APPLICATION |
| Vervain                           | Fabric      |
| CATEGORIES                        | COLORS      |
| Silk, Wovens                      | Aqua / Teal |
| DESIGN TYPES                      | SCALE       |
| Stripes, Contemporary /<br>Modern | Medium      |
| RAILROADED                        |             |