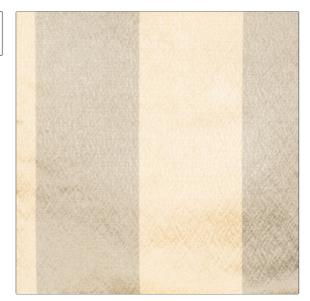

## Fabric Product Details

**Echo Stripe** PATTERN COLOR BRAND APPLICATION Vervain Fabric CATEGORIES COLORS Silk, Wovens Beige, Taupe / Tan, Linen, Gold DESIGN TYPES SCALE Stripes, Contemporary / Medium