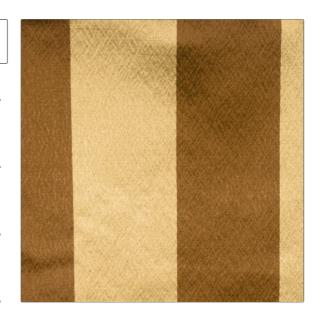

## Fabric Product Details

PATTERN Echo Stripe
COLOR Golden Maple

Vervain Fabric

APPLICATION

RAILROADED

CATEGORIES BOOK

Silk, Wovens Silks - One

COLORS DESIGN TYPES

Brown, Beige, Gold Stripes, Contemporary / Modern

Medium Not Railroaded

| WIDTH                | VERTICAL REPEAT   | HORIZONTAL REPEAT | CONTENT                            |
|----------------------|-------------------|-------------------|------------------------------------|
| 53.00 in (134.62 cm) | 0.00 in (0.00 cm) | 2.50 in (6.35 cm) | 39% Silk 32% Acrylic 29%<br>Cotton |
| BACKING              | PRODUCT NUMBER    | DATE BOOKED       | COUNTRY                            |
|                      | 0583804           | 06/2009           | India                              |