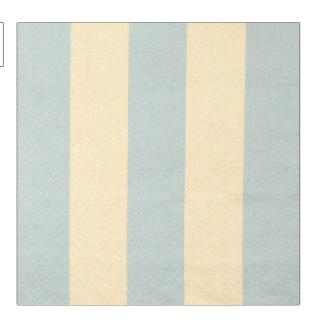

| PATTERN Echo Stripe COLOR Aquahaze |                                   |  |
|------------------------------------|-----------------------------------|--|
| BRAND                              | APPLICATION                       |  |
| Vervain                            | Fabric                            |  |
| CATEGORIES  Silk, Wovens           | BOOK Silks - One                  |  |
| COLORS                             | DESIGN TYPES                      |  |
| Aqua / Teal                        | Stripes, Contemporary /<br>Modern |  |
| SCALE                              | RAILROADED                        |  |
| Medium                             | Not Railroaded                    |  |

| WIDTH                | VERTICAL REPEAT   | HORIZONTAL REPEAT | CONTENT                            |
|----------------------|-------------------|-------------------|------------------------------------|
| 53.00 in (134.62 cm) | 0.00 in (0.00 cm) | 2.50 in (6.35 cm) | 39% Silk 32% Acrylic 29%<br>Cotton |
| BACKING              | PRODUCT NUMBER    | DATE BOOKED       | COUNTRY                            |
|                      | 0583802           | 06/2009           | India                              |
| CLEANING CODES       |                   |                   |                                    |
| S                    | _                 |                   |                                    |