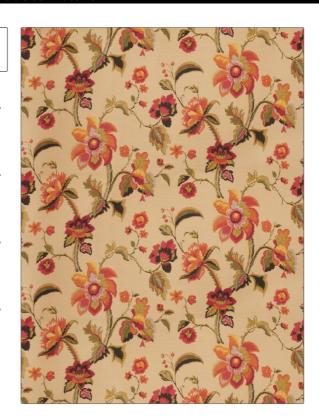

## **Fabric Product Details**

PATTERN La Spinetta Multi COLOR

BRAND APPLICATION

Vervain Fabric

USES CATEGORIES

Bedding, Drapery, Prints, Linen Multipurpose, Upholstery

COLLECTION COLORS

Vervain Spring 2015 Collection Coral / Peach, Multi-Color

DESIGN TYPES SCALE

Floral Large

RAILROADED

Not Railroaded

| WIDTH                | VERTICAL REPEAT     | HORIZONTAL REPEAT   | CONTENT               |
|----------------------|---------------------|---------------------|-----------------------|
| 54.00 in (137.16 cm) | 27.00 in (68.58 cm) | 27.00 in (68.58 cm) | 51% Cotton, 49% Linen |
| BACKING              | PRODUCT NUMBER      | COUNTRY             | CLEANING CODES        |
|                      | 5836903             | Printed In USA      |                       |