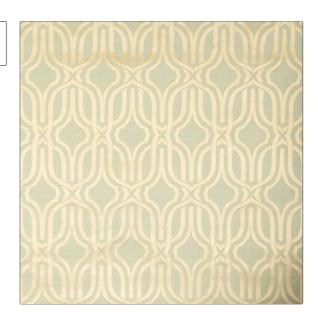

C

PATTERN Cabrini COLOR Aquaice

BRAND

APPLICATION

Vervain

Fabric

CATEGORIES

воок

Silk, Wovens

Silks - One

COLORS

DESIGN TYPES

Aqua / Teal, Off White / Ivory

Geometric, Lattice / Fretwork, Contemporary / Modern, Abstract

SCALE

RAILROADED

Medium

Not Railroaded

| WIDTH                | VERTICAL REPEAT    | HORIZONTAL REPEAT  | CONTENT             |
|----------------------|--------------------|--------------------|---------------------|
| 55.00 in (139.70 cm) | 9.00 in (22.86 cm) | 4.50 in (11.43 cm) | 78% Cotton 22% Silk |
| BACKING              | PRODUCT NUMBER     | DATE BOOKED        | COUNTRY             |
|                      | 0583602            | 06/2009            | India               |
| CLEANING CODES       | _                  |                    |                     |
| S                    | _                  |                    |                     |