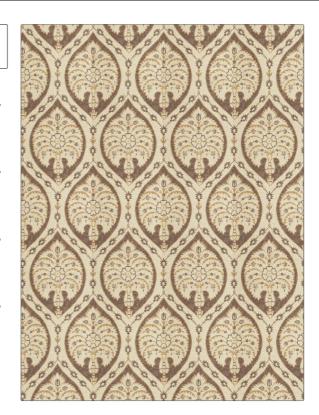

PATTERN Francetti
COLOR Moss

BRAND APPLICATION

Vervain Fabric

USES CATEGORIES

**Prints** 

Bedding, Drapery, Multipurpose, Upholstery

COLLECTION COLORS

Vervain Spring 2015 Taupe / Tan, Linen Collection

DESIGN TYPES SCALE

Medallion, Damask Large

RAILROADED

Not Railroaded

| WIDTH                | VERTICAL REPEAT     | HORIZONTAL REPEAT   | CONTENT               |
|----------------------|---------------------|---------------------|-----------------------|
| 54.00 in (137.16 cm) | 25.25 in (64.14 cm) | 13.50 in (34.29 cm) | 51% Cotton, 49% Linen |
| BACKING              | PRODUCT NUMBER      | COUNTRY             | CLEANING CODES        |
|                      | 5815905             | Printed In USA      | S                     |