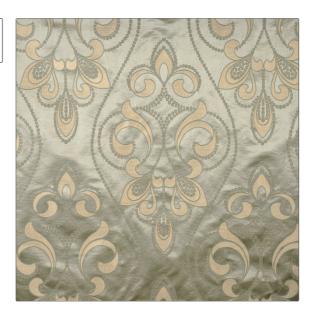

## Fabric Product Details

PATTERN Panache COLOR Aquaglace

BRAND

APPLICATION

Vervain

Fabric

CATEGORIES

COLORS

Silk

Gold, Yellow, Aqua / Teal, Off White / Ivory

DESIGN TYPES

SCALE

Large

Jacquard Pattern, Medallion, Contemporary / Modern, Scrollwork, Dots / Circles

RAILROADED

Not Railroaded

| WIDTH                | VERTICAL REPEAT     | HORIZONTAL REPEAT   | CONTENT                            |
|----------------------|---------------------|---------------------|------------------------------------|
| 55.00 in (139.70 cm) | 31.50 in (80.01 cm) | 27.50 in (69.85 cm) | 63% Viscose 25% Cotton<br>11% Silk |
| BACKING              | PRODUCT NUMBER      | COUNTRY             | CLEANING CODES                     |
|                      | 0581102             | Italy               | S                                  |