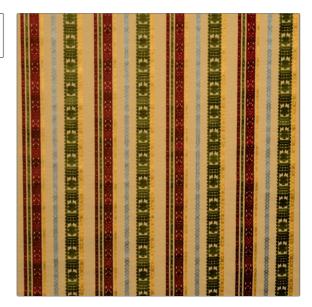

## Fabric Product Details

PATTERN Kensho Stripe COLOR Jewel

BRAND

APPLICATION

Vervain

Fabric

CATEGORIES

COLORS

Velvet / Grospoint

Light Blue, Gold, Yellow, Green, Aqua / Teal, Burgundy

DESIGN TYPES

SCALE

Asian, Novelty, Stripes, Abstract

Medium

RAILROADED

Not Railroaded

| WIDTH                | VERTICAL REPEAT                  | HORIZONTAL REPEAT                                | CONTENT                |
|----------------------|----------------------------------|--------------------------------------------------|------------------------|
| 55.00 in (139.70 cm) | 2.00 in (5.08 cm)                | 6.70 in (17.02 cm)                               | 65% Viscose 35% Cotton |
| BACKING              | FIRE CODES                       | DOUBLE RUBS                                      | PRODUCT NUMBER         |
|                      | UFAC Class I, Passes NFPA<br>260 | Exceeds 36,000 Double<br>Rubs (Wyzenbeek Method) | 0580703                |
| COUNTRY              | CLEANING CODES                   |                                                  |                        |
| Italy                | S                                |                                                  |                        |