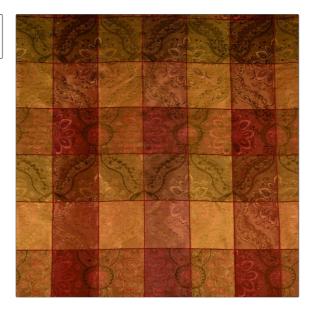

## Fabric Product Details

| PATTERN<br>COLOR       | Maison<br>Sienna |                                                     |  |
|------------------------|------------------|-----------------------------------------------------|--|
| BRAND                  |                  | APPLICATION                                         |  |
| Vervain                |                  | Fabric                                              |  |
| CATEGORIES             |                  | COLORS                                              |  |
| Silk, Wovens, Chenille |                  | Lavender / Purple, Brown<br>Coral / Peach, Burgundy |  |
| DESIGN TYPES           |                  | SCALE                                               |  |
| Check / Plaid, Damask  |                  | Large                                               |  |