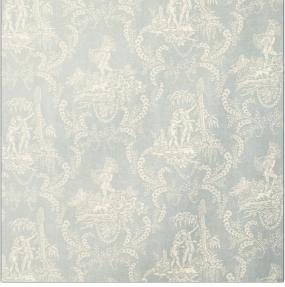

## Fabric Product Details

| PATTERN H<br>COLOR 02 | amlet's Toile<br>1 | 2                                             |
|-----------------------|--------------------|-----------------------------------------------|
| BRAND                 |                    | APPLICATION                                   |
| Vervain               |                    | Fabric                                        |
| CATEGORIES            |                    | COLORS                                        |
| Prints                |                    | Light Blue, Aqua / Teal, Off<br>White / Ivory |
| DESIGN TYPES          |                    | SCALE                                         |
| Toile                 |                    | Medium                                        |
| RAILROADED            |                    |                                               |

Not Railroaded

| WIDTH                | VERTICAL REPEAT     | HORIZONTAL REPEAT   | CONTENT        |
|----------------------|---------------------|---------------------|----------------|
| 54.00 in (137.16 cm) | 13.50 in (34.29 cm) | 17.70 in (44.96 cm) | 100% Cotton    |
| BACKING              | PRODUCT NUMBER      | COUNTRY             | CLEANING CODES |
|                      | 0579501             | USA                 | S              |
|                      |                     |                     |                |
|                      |                     |                     |                |