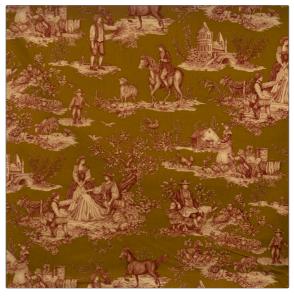

## Fabric Product Details

| PATTERN<br>COLOR     | Cavalier Toile<br>06 |                  |  |
|----------------------|----------------------|------------------|--|
| BRAND                |                      | APPLICATION      |  |
| Vervain              |                      | Fabric           |  |
| CATEGORIES           |                      | COLORS           |  |
| Handprin             | t                    | Brown, Gold, Red |  |
| DESIGN TYPES         |                      | SCALE            |  |
| Print Pattern, Toile |                      | Large            |  |
|                      |                      |                  |  |