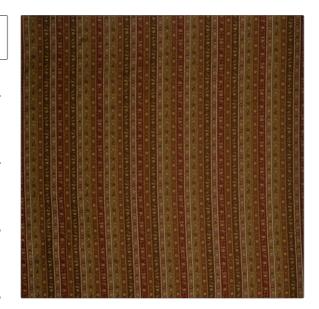

## Fabric Product Details

PATTERN Odeon
COLOR Bordeaux

Vervain Fabric

CATEGORIES BOOK

BRAND

Wovens Charles Faudree Cranberry

APPLICATION

COLORS DESIGN TYPES

Brown, Green, Burgundy Paisley, Small Scale Woven, Stripes

SCALE RAILROADED

Small Railroaded

| WIDTH                | VERTICAL REPEAT                  | HORIZONTAL REPEAT                                | CONTENT                 |
|----------------------|----------------------------------|--------------------------------------------------|-------------------------|
| 55.00 in (139.70 cm) | 3.50 in (8.89 cm)                | 11.50 in (29.21 cm)                              | 80% Cotton 20% Polyeste |
| BACKING              | FIRE CODES                       | DOUBLE RUBS                                      | PRODUCT NUMBER          |
|                      | UFAC Class I, Passes NFPA<br>260 | Exceeds 15,000 Double<br>Rubs (Wyzenbeek Method) | 0576002                 |
| DATE BOOKED          | COUNTRY                          | CLEANING CODES                                   |                         |
| 09/2008              | Italy                            | S                                                |                         |

ADDITIONAL PRODUCT NOTES

Shown Railroaded, Exclusive Pattern