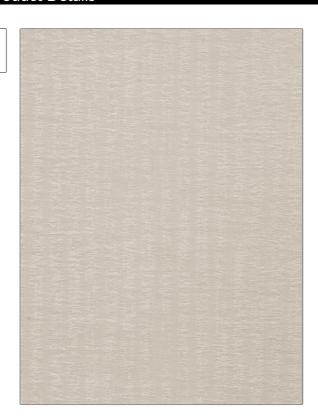

Fabric Product Details

**Angora Sheer** PATTERN Cool Fog COLOR

BRAND APPLICATION

Vervain Fabric

USES CATEGORIES

Drapery Wool, Sheer, Silk

Grey

SCALE

Small

воок COLORS

Barry Dixon Collection 2014 Barry Dixon Spring 2015

Stripes

RAILROADED

Not Railroaded

DESIGN TYPES

| WIDTH                | VERTICAL REPEAT   | HORIZONTAL REPEAT | CONTENT            |
|----------------------|-------------------|-------------------|--------------------|
| 55.00 in (139.70 cm) | 0.75 in (1.90 cm) | 0.00 in (0.00 cm) | 75% Wool, 25% Silk |
| BACKING              | PRODUCT NUMBER    | DATE BOOKED       | COUNTRY            |
|                      | 5750301           | 08/2014           | Scotland           |
| CLEANING CODES       | _                 |                   |                    |
| S                    |                   |                   |                    |
|                      |                   |                   |                    |